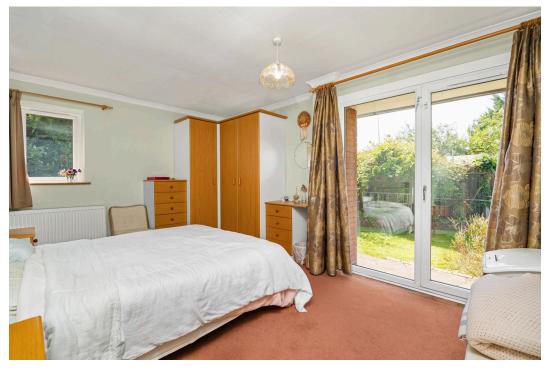

## "Cotherstone"

This substantial, individually designed and built detached bungalow occupies a significant plot, discreetly positioned within the very desirable Rockingham Paddocks. A private driveway offers plenty of parking with access to a double garage with twin electric sectional doors, there is a store/hobby room above and fabulous, mature wrap around gardens. The impressive interior benefits from gas central heating and mostly UPVC double glazed windows, solar panels offer energy efficient living to include an entrance hall, guest cloak/shower room, kitchen/ breakfast room, a generous living/dining room with feature fireplace and a garden room, the perfect vantage point from which to admire the garden. There are three double bedrooms, one used as a study and a principal bathroom. Bus routes, the town centre and a wealth of amenities are with easy reach. Level living in this most discreet, urban setting.

Living Room - 7.47m x 5.31m (24'6" x 17'5")

Kitchen/Breakfast Room - 3.15m x 2.95m (10'4" x 9'8")

Garden Room - 6.02m x 2.41m (19'9" x 7'11")

Utility - 2.67m x 1.83m (8'9" x 6'0")

Bedroom One - 4.47m x 3.38m (14'8" x 11'1")

Bedroom Two - 3.4m x 3.05m (11'2" x 10'0")

Bedroom Three - 3.05m x 2.87m (10'0" x 9'5")

Bathroom - 3.45m x 1.83m (11'4" x 6'0")

Shower Room - 2.64m x 1.6m (8'8" x 5'3")

Garage - 5.26m x 0.43m (17'3" x 1'5")