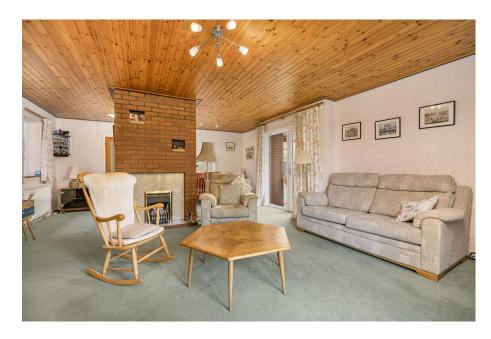

## "Cotherstone"

This substantial, individually designed and built detached bungalow occupies a significant plot, discreetly positioned within the very desirable Rockingham Paddocks. A private driveway offers plenty of parking with access to a double garage with twin electric sectional doors, there is a store/hobby room above and fabulous, mature wrap around gardens. The impressive interior benefits from gas central heating and mostly UPVC double glazed windows, solar panels offer energy efficient living to include an entrance hall, guest cloak/shower room, kitchen/ breakfast room, a generous living/dining room with feature fireplace and a garden room, the perfect vantage point from which to admire the garden. There are three double bedrooms, one used as a study and a principal bathroom. Bus routes, the town centre and a wealth of amenities are with easy reach. Level living in this most discreet, urban setting.

Living Room - 7.47m x 5.31m (24'6" x 17'5")

Kitchen/Breakfast Room - 3.15m x 2.95m (10'4" x 9'8")

Garden Room - 6.02m x 2.41m (19'9" x 7'11")

Utility - 2.67m x 1.83m (8'9" x 6'0")

Bedroom One - 4.47m x 3.38m (14'8" x 11'1")