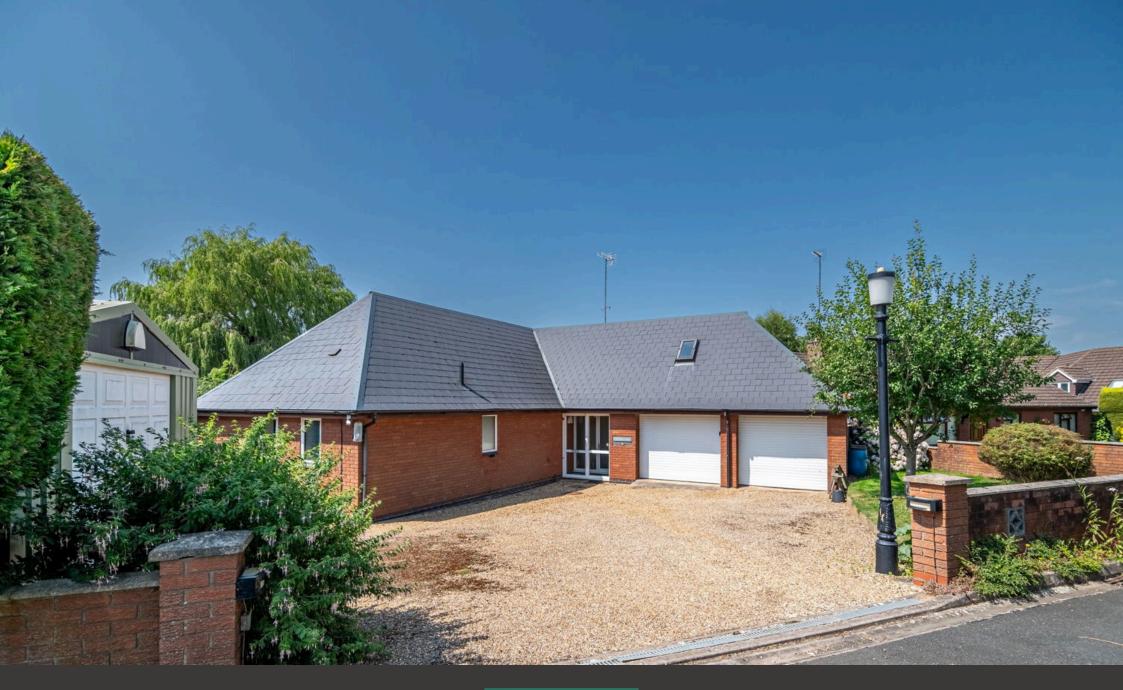

## "Cotherstone"

This substantial, individually designed and built detached bungalow occupies a significant plot, discreetly positioned within the very desirable Rockingham Paddocks. A private driveway offers plenty of parking with access to a double garage with twin electric sectional doors, there is a store/hobby room above and fabulous, mature wrap around gardens. The impressive interior benefits from gas central heating and mostly UPVC double glazed windows, solar panels offer energy efficient living to include an entrance hall, guest cloak/shower room, kitchen/ breakfast room, a generous living/dining room with feature fireplace and a garden room, the perfect vantage point from which to admire the garden. There are three double bedrooms, one used as a study and a principal bathroom. Bus routes, the town centre and a wealth of amenities are with easy reach. Level living in this most discreet, urban setting.