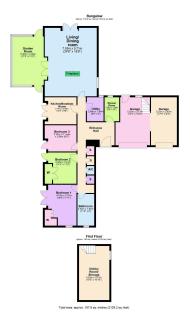

Living Room - 7.47m x 5.31m (24'6" x 17'5")

Kitchen/Breakfast Room - 3.15m x 2.95m (10'4" x 9'8")

Garden Room - 6.02m x 2.41m (19'9" x 7'11")

Utility - 2.67m x 1.83m (8'9" x 6'0")

Bedroom One - 4.47m x 3.38m (14'8" x 11'1")

Bedroom Two - 3.4m x 3.05m (11'2" x 10'0")

Bedroom Three - 3.05m x 2.87m (10'0" x 9'5")

Bathroom - 3.45m x 1.83m (11'4" x 6'0")

Shower Room - 2.64m x 1.6m (8'8" x 5'3")

Garage - 5.26m x 0.43m (17'3" x 1'5")

Garage Two - 5.26m x 2.87m (17'3" x 9'5")

- Detached Bungalow
- Three Reception Rooms
- Two Garages
- EPC Rating: B

- Three Bedrooms
- Parking For Four Cars
- Mature Garden
- Council Tax: E

Disclaimer: These particulars do not form part of any offer or contract and should not be relied upon as statements or representations of fact. Any areas, measurements of distances are approximate. The text, photographs and plans are for guidance only and are not necessarily comprehensive.