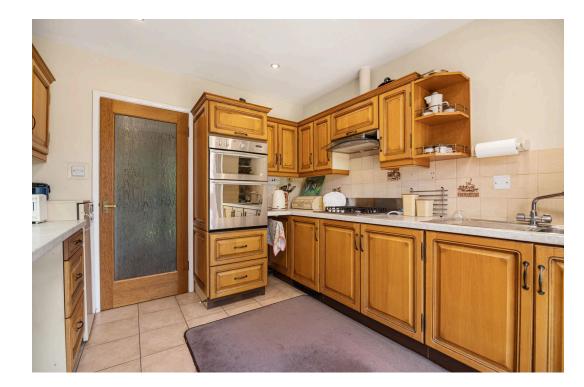

## "Cotherstone"

This substantial, individually designed and built detached bungalow occupies a significant plot, discreetly positioned within the very desirable Rockingham Paddocks. A private driveway offers plenty of parking with access to a double garage with twin electric sectional doors, there is a store/hobby room above and fabulous, mature wrap around gardens. The impressive interior benefits from gas central heating and mostly UPVC double glazed windows, solar panels offer energy efficient living to include an entrance hall, guest cloak/shower room, kitchen/ breakfast room, a generous living/dining room with feature fireplace and a garden room, the perfect vantage point from which to admire the garden. There are three double bedrooms, one used as a study and a principal bathroom. Bus routes, the town centre and a wealth of amenities are with easy reach. Level living in this most discreet, urban setting.

Living Room - 7.47m x 5.31m (24'6" x 17'5")

Kitchen/Breakfast Room - 3.15m x 2.95m (10'4" x 9'8")

Garden Room - 6.02m x 2.41m (19'9" x 7'11")

Utility - 2.67m x 1.83m (8'9" x 6'0")

Bedroom One - 4.47m x 3.38m (14'8" x 11'1")