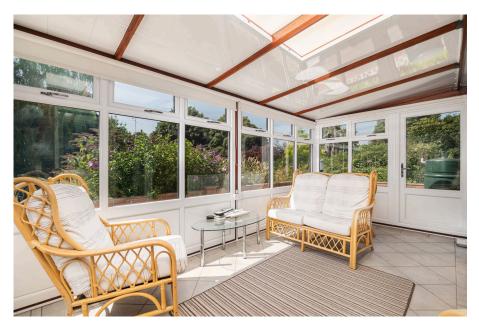

## "Cotherstone"

This substantial, individually designed and built detached bungalow occupies a significant plot, discreetly positioned within the very desirable Rockingham Paddocks. A private driveway offers plenty of parking with access to a double garage with twin electric sectional doors, there is a store/hobby room above and fabulous, mature wrap around gardens. The impressive interior benefits from gas central heating and mostly UPVC double glazed windows, solar panels offer energy efficient living to include an entrance hall, guest cloak/shower room, kitchen/ breakfast room, a generous living/dining room with feature fireplace and a garden room, the perfect vantage point from which to admire the garden. There are three double bedrooms, one used as a study and a principal bathroom. Bus routes, the town centre and a wealth of amenities are with easy reach. Level living in this most discreet, urban setting.

Living Room - 7.47m x 5.31m (24'6" x 17'5")

Kitchen/Breakfast Room - 3.15m x 2.95m (10'4" x 9'8")

Garden Room - 6.02m x 2.41m (19'9" x 7'11")

Utility - 2.67m x 1.83m (8'9" x 6'0")

Bedroom One - 4.47m x 3.38m (14'8" x 11'1")