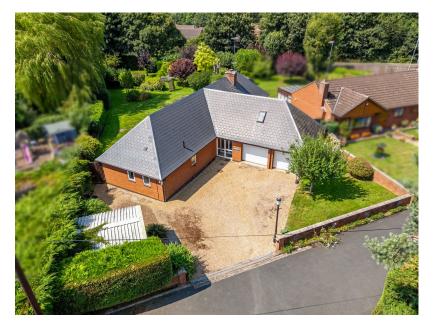

## "Cotherstone"

This substantial, individually designed and built detached bungalow occupies a significant plot, discreetly positioned within the very desirable Rockingham Paddocks. A private driveway offers plenty of parking with access to a double garage with twin electric sectional doors, there is a store/hobby room above and fabulous, mature wrap around gardens. The impressive interior benefits from gas central heating and mostly UPVC double glazed windows, solar panels offer energy efficient living to include an entrance hall, guest cloak/shower room, kitchen/ breakfast room, a generous living/dining room with feature fireplace and a garden room, the perfect vantage point from which to admire the garden. There are three double bedrooms, one used as a study and a principal bathroom. Bus routes, the town centre and a wealth of amenities are with easy reach. Level living in this most discreet, urban setting.