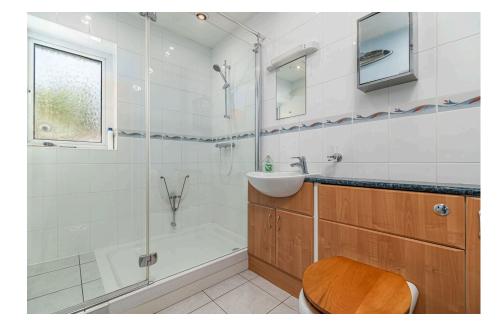

Bedroom Two - 3.4m x 3.05m (11'2" x 10'0")

Bedroom Three - 3.05m x 2.87m (10'0" x 9'5")

Bathroom - 3.45m x 1.83m (11'4" x 6'0")

Shower Room - 2.64m x 1.6m (8'8" x 5'3")

Garage - 5.26m x 0.43m (17'3" x 1'5")